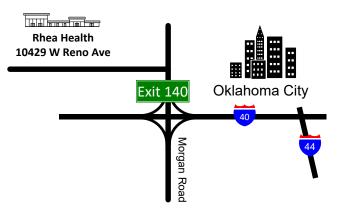

10429 W Reno Ave Oklahoma City, OK 73127 Phone: (405) 440-2095 Fax: (405) 440-2318 Email: corp@rheahealth.com www.RheaHealth.com

### Reason

- Pre-employment
- Random
- □ Reasonable Suspicion
- Post-incident
- Return to Duty
- Annual
- Other \_\_\_\_\_

Bring a picture ID to: 10429 W Reno Ave. Oklahoma City

Normal office hours are 8AM to 5PM, Mon through Fri.